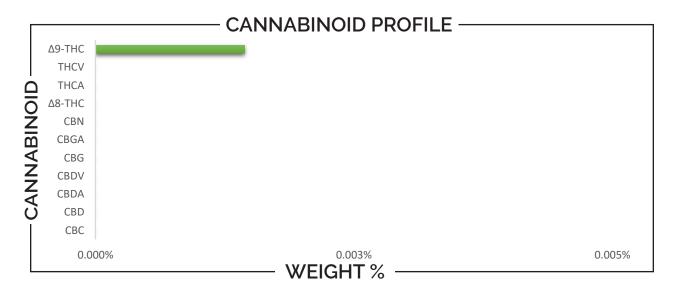

| TOTAL Δ9-THC | TOTAL CBD | TOTAL CANNABINOIDS |
|--------------|-----------|--------------------|
| 5.07 mg      | ND        | 5.07 mg            |

|                                                                                                           | <u> </u> |                                        |                              |             |                                |                  |
|-----------------------------------------------------------------------------------------------------------|----------|----------------------------------------|------------------------------|-------------|--------------------------------|------------------|
| CANNABINO                                                                                                 | ID .     | WEIG                                   | GHT (%)                      |             | MG/Car                         | (12 fl oz)       |
| CBC                                                                                                       |          | <b>→</b>                               | ND .                         |             | <b>→</b> N                     | ID               |
| CBD                                                                                                       |          | <b>→</b>                               | ND .                         |             | <b>→</b> N                     | ID               |
| CBDA                                                                                                      |          | <b>→</b>                               | ND .                         |             | <b>→</b> N                     | ID               |
| CBDV                                                                                                      |          | <b>→</b>                               | ND .                         |             | <b>→</b> N                     | ID               |
| CBG                                                                                                       |          | <b>→</b>                               | ND .                         |             | <b>→</b> N                     | ID               |
| CBGA                                                                                                      |          | <b>→</b>                               | ND .                         |             | <b>→</b> N                     | ID               |
| CBN                                                                                                       |          | <b>→</b>                               | ND .                         |             | <b>→</b> N                     | 1D               |
| Δ8-ΤΗС                                                                                                    |          | <b>→</b>                               | ND .                         |             | <b>→</b> N                     | 1D               |
| Δ9-THC                                                                                                    |          | <b>→</b> 0.                            | .001                         |             | 5.07                           |                  |
| THCA                                                                                                      |          | <b>→</b>                               | ND .                         |             | <b>→</b> N                     | ID               |
| THCV                                                                                                      |          | <b>→</b>                               | ND .                         |             | <b>→</b> N                     | ID               |
| Analysis Method: TP-POT-<br>Total THC = (0.877 x THCA)<br>Total CBD = (0.877 x CBDA)<br>ND = Not Detected | + Δ9-THC | Prepared By<br>Prep Date:<br>Batch ID: | /: BRB<br>6/12/20<br>JUN1224 | 24 <i>F</i> | Analyzed By:<br>Analysis Date: | BRB<br>6/12/2024 |