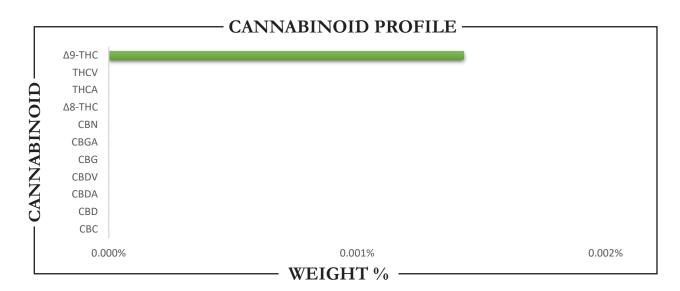

| ΤΟΤΑL Δ9-ΤΗС | TOTAL CBD | TOTAL CANNABINOIDS |  |  |
|--------------|-----------|--------------------|--|--|
| 5.08 MG      | ND        | 5.08 MG            |  |  |

| CANNABINO                                                                                                                                                             | ID | WE                                      | IGHT (                | %)               | MG/C                           | Can (12 fl oz)   |
|-----------------------------------------------------------------------------------------------------------------------------------------------------------------------|----|-----------------------------------------|-----------------------|------------------|--------------------------------|------------------|
| CBC                                                                                                                                                                   |    | <b>→</b>                                | ND                    |                  | <b>→</b>                       | ND               |
| CBD                                                                                                                                                                   |    | <b>→</b>                                | ND                    |                  | <b>→</b>                       | ND               |
| CBDA                                                                                                                                                                  |    | <b>→</b>                                | ND                    |                  | <b>→</b>                       | ND               |
| CBDV                                                                                                                                                                  |    | <b>→</b>                                | ND                    |                  | <b>→</b>                       | ND               |
| CBG                                                                                                                                                                   |    | <b>→</b>                                | ND                    |                  | <b>→</b>                       | ND               |
| CBGA                                                                                                                                                                  |    | <b>→</b>                                | ND                    |                  | <b>→</b>                       | ND               |
| CBN                                                                                                                                                                   |    | <b>→</b>                                | ND                    |                  | <b>→</b>                       | ND               |
| $\Delta 8$ -THC                                                                                                                                                       |    | <b>→</b>                                | ND                    |                  | <b>→</b>                       | ND               |
| $\Delta$ 9-THC                                                                                                                                                        |    | <b>→</b>                                | 0.001                 |                  | <b>→</b>                       | 5.08             |
| THCA                                                                                                                                                                  |    | <b>→</b>                                | ND                    |                  | <b>→</b>                       | ND               |
| THCV                                                                                                                                                                  |    | <b></b>                                 | ND                    |                  | <b>→</b>                       | ND               |
| Total CBD                                                                                                                                                             |    | <b></b>                                 | ND                    |                  | <b></b>                        | ND               |
| Total CBG                                                                                                                                                             |    | <b>→</b>                                | ND                    |                  | <b>→</b>                       | ND               |
| Total THC                                                                                                                                                             |    | <b>→</b>                                | 0.001                 |                  | <b>→</b>                       | 5.08             |
| Analysis Method: TP-POT-05<br>By HPLC-VWD<br>Total THC = (0.877 x THCA) + Δ'<br>Total CBD = (0.877 x CBDA) + C<br>Total CBG = (0.877 x CBGA) + C<br>ND = Not Detected | BD | Prepared By:<br>Prep Date:<br>Batch ID: | BRB<br>9/12/<br>SEP12 | 2024<br>224A-POT | Analyzed By:<br>Analysis Date: | BRB<br>9/12/2024 |