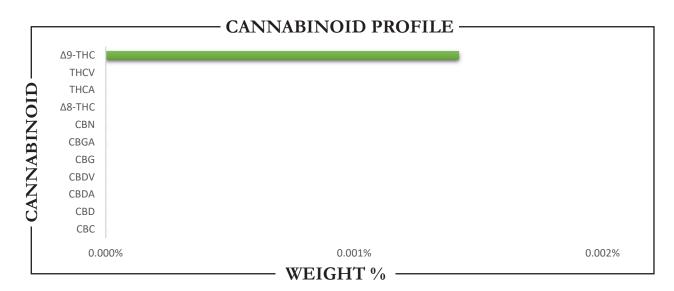

| TOTAL Δ9-THC | TOTAL CBD | TOTAL CANNABINOIDS |
|--------------|-----------|--------------------|
| 5.12 MG      | ND        | 5.12 MG            |

| CANNABINO                                                                                                                                          | ID | WE                                      | IGHT (º                | <b>⁄</b> ₀)     | MG/C                           | Can (12 fl oz)   |
|----------------------------------------------------------------------------------------------------------------------------------------------------|----|-----------------------------------------|------------------------|-----------------|--------------------------------|------------------|
| CBC                                                                                                                                                |    | <b>→</b>                                | ND                     |                 | <b>→</b>                       | ND               |
| CBD                                                                                                                                                |    | <b>→</b>                                | ND                     |                 | <b>→</b>                       | ND               |
| CBDA                                                                                                                                               |    | <b>→</b>                                | ND                     |                 | <b>→</b>                       | ND               |
| CBDV                                                                                                                                               |    | <b>→</b>                                | ND                     |                 | <b>→</b>                       | ND               |
| CBG                                                                                                                                                |    | <b>→</b>                                | ND                     |                 | <b>→</b>                       | ND               |
| CBGA                                                                                                                                               |    | <b>→</b>                                | ND                     |                 | <b>→</b>                       | ND               |
| CBN                                                                                                                                                |    | <b>→</b>                                | ND                     |                 | <b>→</b>                       | ND               |
| $\Delta 8$ -THC                                                                                                                                    |    | <b>→</b>                                | ND                     |                 | <b>→</b>                       | ND               |
| $\Delta$ 9-THC                                                                                                                                     |    | <b>→</b>                                | 0.001                  |                 | <b>→</b>                       | 5.12             |
| THCA                                                                                                                                               |    | <b>→</b>                                | ND                     |                 | <b>→</b>                       | ND               |
| THCV                                                                                                                                               |    | <b></b>                                 | ND                     |                 | <b></b>                        | ND               |
| Total CBD                                                                                                                                          |    | <b></b>                                 | ND                     |                 | <b></b>                        | ND               |
| Total CBG                                                                                                                                          |    | <b>→</b>                                | ND                     |                 | <b>→</b>                       | ND               |
| Total THC                                                                                                                                          |    | <b>→</b>                                | 0.001                  |                 | <b>→</b>                       | 5.12             |
| Analysis Method: TP-POT-05<br>By HPLC-VWD<br>Total THC = (0.877 x THCA) + Δ9<br>Total CBD = (0.877 x CBDA) + CF<br>Total CBG = (0.877 x CBGA) + CI | BD | Prepared By:<br>Prep Date:<br>Batch ID: | BRB<br>9/16/2<br>SEP16 | 2024<br>24A-POT | Analyzed By:<br>Analysis Date: | BRB<br>9/16/2024 |