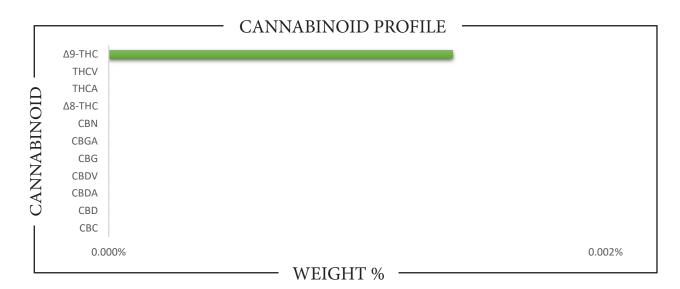

| ΤΟΤΑΙ Δ9-ΤΗС | TOTAL CBD | TOTAL CANNABINOIDS |
|--------------|-----------|--------------------|
| 4.91 MG      | ND        | 4.91 MG            |

| CANNABINO                                                                                                                                                                                                                                   | ID V      | WEIGHT (% | )            | MG/CA                          | N (12 FL OZ)     |
|---------------------------------------------------------------------------------------------------------------------------------------------------------------------------------------------------------------------------------------------|-----------|-----------|--------------|--------------------------------|------------------|
| CBC                                                                                                                                                                                                                                         | <b></b>   | ND        |              | <b>→</b>                       | ND               |
| CBD                                                                                                                                                                                                                                         | <b></b>   | ND        |              | <b>→</b>                       | ND               |
| CBDA                                                                                                                                                                                                                                        | <b></b>   | ND        |              | <b>→</b>                       | ND               |
| CBDV                                                                                                                                                                                                                                        | <b></b>   | ND        |              | <b>→</b>                       | ND               |
| CBG                                                                                                                                                                                                                                         | <b></b>   | ND        |              | <b>→</b>                       | ND               |
| CBGA                                                                                                                                                                                                                                        | <b></b>   | ND        |              | <b>→</b>                       | ND               |
| CBN                                                                                                                                                                                                                                         | <b></b>   | ND        |              | <b>→</b>                       | ND               |
| $\Delta 8$ -THC                                                                                                                                                                                                                             | <b>→</b>  | ND        |              | <b>→</b>                       | ND               |
| $\Delta 9$ -THC                                                                                                                                                                                                                             | <b></b>   | 0.0014    |              | <b>→</b>                       | 4.91             |
| THCA                                                                                                                                                                                                                                        | <b></b>   | ND        |              | <b>→</b>                       | ND               |
| THCV                                                                                                                                                                                                                                        | <b>→</b>  | ND        |              | <b></b>                        | ND               |
| Total CBD                                                                                                                                                                                                                                   | <b></b>   | ND        |              | <b></b>                        | ND               |
| Total CBG                                                                                                                                                                                                                                   | <b></b>   | ND        |              | <b>→</b>                       | ND               |
| Total THC                                                                                                                                                                                                                                   | <b>→</b>  | 0.0014    |              | <b>→</b>                       | 4.91             |
| Analysis Method: TP-POT-05<br>By HPILC-VWD<br>Total THC = $(0.877 \times \text{THCA}) + \Delta \Omega$<br>Total CBD = $(0.877 \times \text{CBDA}) + \text{CE}$<br>Total CBG = $(0.877 \times \text{CBGA}) + \text{CE}$<br>ND = Not Detected | Batch ID: | 2/27/20   | 25<br>5A-POT | Analyzed By:<br>Analysis Date: | TJS<br>2/27/2025 |